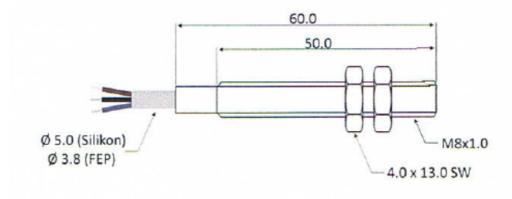

-25 °C...+140 °C M8 60 mm 2 mm ≤ ±15% flush mounting Silicon 2 m 10...30 VDC ≤ 5 mA PNP 80 mA NO ≤ 600 Hz ≤ 1.0 VDC ≤ 5% ≤ ± 3...15% integrated integrated IP 65 stainless steel

**Connection diagram** 

All dimensions in mm - not to scale