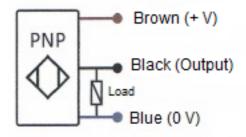

-25 °C...+140 °C M8 60 mm 2 mm ≤ ±15% flush mounting Silicon 2 m 10...30 VDC ≤ 5 mA PNP 80 mA NO ≤ 600 Hz ≤ 1.0 VDC ≤ 5% ≤ ± 3...15% integrated integrated IP 65 stainless steel

**Connection diagram** 

All dimensions in mm - not to scale